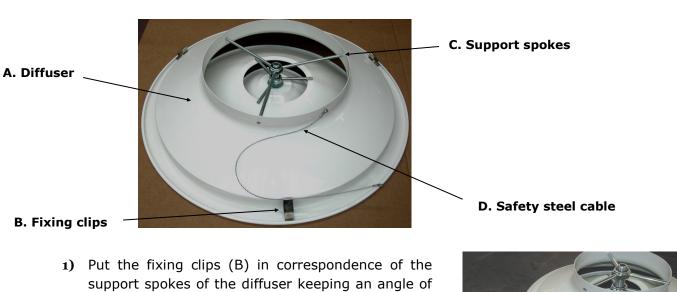

## Mounting instructions for adjustable cones diffusers Ø 160-315 with fixing clips

about 120°.

- 2) Exert a light pressure on the clip (B) from up downwards.
- 4) Fix the head of the safety steel cable (D) through screw and nut (M5) issued with the diffuser. Fix

of the false ceiling.

was previously prepared.

Ø160 (Ø310); Ø200 (Ø395);

Hole dimension:

the end of the safety steel cable to the structure

3) Exert on the final part of the diffuser neck (next to the connection radium) a passing-by hole ( $\emptyset$  5,5

mm) for fixing of the safety steel cable (D) .

Ø250 (Ø490); Ø315 Ø(615)

 $\mathbf{5}$ ) Insert the diffuser (A) in the special hole that that