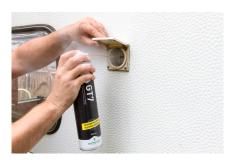

#### **CONTACT SPRAY**

GT7 detaches oxidation and, thanks to its strong penetrating ability, is the ideal contact spray on electrical installations, home appliances, battery clips, distribution boxes, etc.