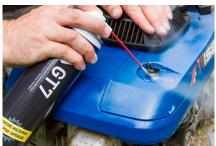

## PENETRATING OIL

GT7 has a strong penetrating ability, so that it can penetrate into even microscopically small openings. GT7 penetrates under the old grease layer, where it goes to work. GT7 has unblocking properties.

## LUBRICANT

GT7 stops creaks and squeaks in a jiffy. GT7 is an ideal lubricant for fine mechanical and electrical components.