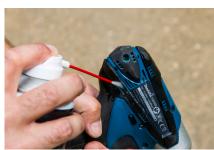

## LUBRICANT

GT7 stops creaks and squeaks in a jiffy. GT7 is an ideal lubricant for fine mechanical and electrical components.

#### **CONTACT SPRAY**

GT7 detaches oxidation and, thanks to its strong penetrating ability, is the ideal contact spray on electrical installations, home appliances, battery clips, distribution boxes, etc.