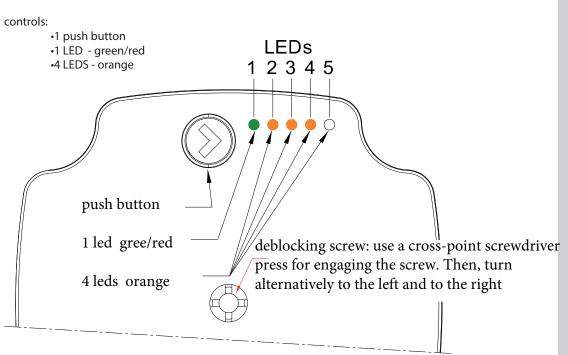

## **1 - Operating status**

for selecting the speed, see the chapter "speed selection".

when operating, the pump indicates the level of power by a % of the maximum power. LED 1 is green

| LED 1 | LED 2  | LED 3  | LED 4  | LED 5  | % of max. power |
|-------|--------|--------|--------|--------|-----------------|
| GREEN | ORANGE | -      | -      | -      | 0-25            |
| GREEN | ORANGE | ORANGE | -      | -      | 25-50           |
| GREEN | ORANGE | ORANGE | ORANGE | -      | 50-75           |
| GREEN | ORANGE | ORANGE | ORANGE | ORANGE | 75-100          |

in case of alarm, LED1 becomes red

| LED 1 | LED 2 | LED 3  | LED 4  | LED 5  | meaning                                | action of the circulator                                     |
|-------|-------|--------|--------|--------|----------------------------------------|--------------------------------------------------------------|
| RED   | -     | -      | -      | ORANGE | blocked rotor<br>de-block it           | tries to re-start every 1,33 sec.                            |
| RED   | -     | -      | ORANGE | -      | intensity is too low                   | just an information<br>pump operates                         |
| RED   | -     | ORANGE | -      | -      | electric mistake :<br>replace the pump | pump stopd : intensity is<br>too low or any other<br>problem |

# At that stage, selecting a speed is not possible. Setting is displayed provided keyboard is not locked.

To see the selected speed, press the push button during 2 seconds:

| LED 1 LED | LED 2  | LED 3 | LED 4  | LED 5  | UPM3 15-70               | UPM3 15-50                |
|-----------|--------|-------|--------|--------|--------------------------|---------------------------|
|           |        |       |        |        | speed (height in meters) | speed (height in meters)) |
| RED       | ORANGE | -     | -      | -      | 1 (4 m)                  | 1 (2,8 m)                 |
| RED       | ORANGE | -     | ORANGE | -      | 2 (5 m)                  | 2 (3,4 m)                 |
| RED       | ORANGE | -     | ORANGE | ORANGE | 3 (6 m)                  | 3 (4,0 m)                 |
| RED       | ORANGE | -     | -      | ORANGE | 4 (7 m)                  | 4 (4,8 m)                 |