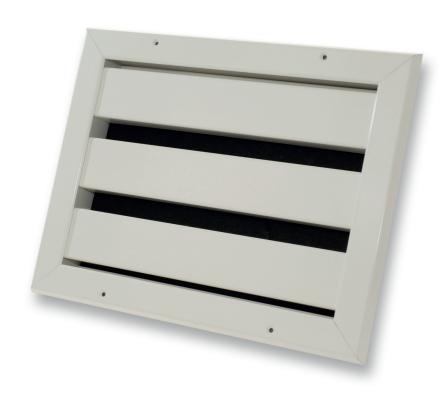

# Dummy KID transfer grilles type KID DUMMY (RAL9016)

Single finishing grille KID Dummy

## Composition

- Fixed blades without sound attenuating material
  Specified sizes LXH are hole sizes with a clearance of 5 to 10 mm

## Mounting

- Visible screw mounting
- To be combined with KID E