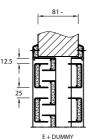

# **Application**

- Single KID Dummy grille to be combined with KID E 40 or KID E 100 with free air passage of 25%
- For air distribution between rooms, particularly for wall mounting

## Mounting

- Visible screw mounting
- To be combined with KID E