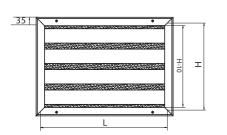

## Composition

- Fixed blades without sound attenuating material
  Specified sizes LXH are hole sizes with a clearance of 5 to 10 mm

# **Order example**

KID-DUMMY, 260, 95 Explanation **KID-DUMMY** = Grille type

260 = Length (see table) 95 = Height (see table)

Door and transfer grilles