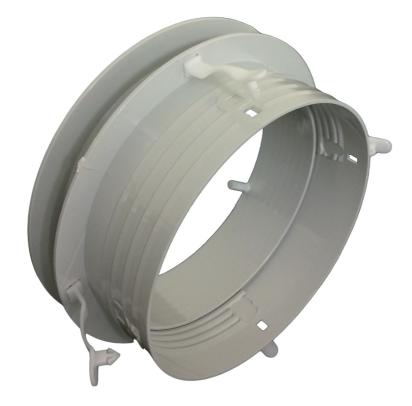

# Duct connections for insulated PPS plenum box & plate type PPS-APD

Duct connector in ABS for mounting into (insulated) panels with thickness up to 25 mm

#### Composition

- Threaded inner part for placement from the inside through the panel Threaded outer part with duct connection to be screwed over innerpart
- Flexible duct clamps for easy and secure mounting of flexible ducts