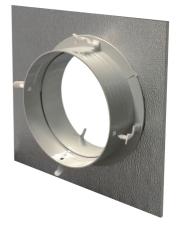

# Application

- To create a duct connection on the insulated polystyrene plenum box **PPS-P** To create a duct connection in **PIR** plates
- To create a duct connection on regular galvanized steel plenum boxes
  Available in duct size Ø125, Ø160, Ø200 and Ø250

#### Accessoiries

Regulating valve **PPS-CRC**, to be mounted in the duct connector