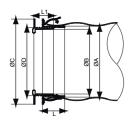

# CAIROX

Ceiling diffusers and grilles

| Dimensions  |         |         |         |         |        |         |
|-------------|---------|---------|---------|---------|--------|---------|
|             | ØA [mm] | ØB [mm] | ØC [mm] | ØD [mm] | L [mm] | L1 [mm] |
| PPS-APD 125 | 123     | 112     | 155     | 118     | 51     | 40      |
| PPS-APD 160 | 155     | 143     | 185     | 150     | 51     | 40      |
| PPS-APD 200 | 195     | 183     | 225     | 190     | 51     | 40      |
| PPS-APD 250 | 245     | 233     | 275     | 240     | 51     | 40      |