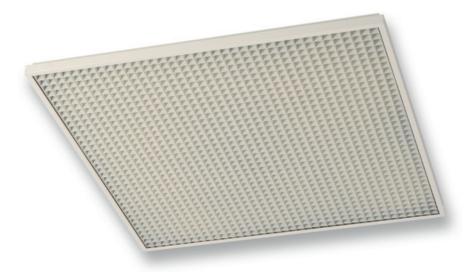

# CAIROX

A.04

Ceiling diffusers and grilles

**PS/SRW** (RAL9016)

Eggcrate diffusers Square White, RAL 9016

# Eggcrate ceiling grilles type PS/SRW (RAL9016)

White aluminium transfer grilles with square 12,5 x 12,5 mm meshes For system ceiling 595 x 595 mm

#### Composition

 made of aluminium finished white RAL 9016 with frame and with a free area of 85%