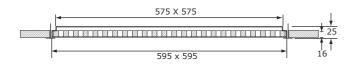

# Eggcrate ceiling grilles type PS/SRW (RAL9016)

White aluminium transfer grilles with square 12,5 x 12,5 mm meshes For system ceiling 595 x 595 mm

# **Order example**

PS/SRW, 595 X 595

Explanation **PS/SRW** = Type diffuser **595 X 595** = Size diffuser