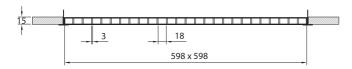

# Eggcrate ceiling grilles in plastic type

Polystyrene air transfer grilles with square 18x18 mm meshes For system ceiling 600x600 mm.

### Composition

• Made out of white colored polystyrene with a free area of 80%. Available in 600x600 mm system ceiling panels

- The air exhaust grilles shall be of the eggcrate type with a free area of 80%. They shall be made of white colored polystyrene. CAIROX type **PS/PR**