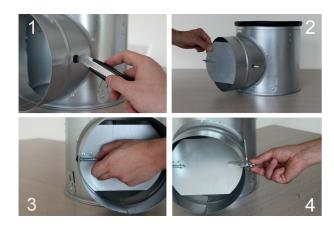

# Mounting

To be mounted in the rubber end caps provided in the pre-drilled holes of the plenum box connection