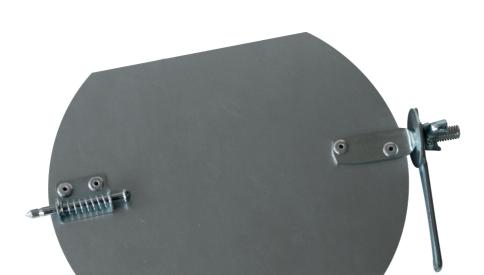

# Circular regulating valves for plenum boxes type CRC

Air regulating valve to be applied in circular plenum box connections to modify pressure and airstream towards diffusers.

# Composition

- Galvanized steel plain blade with free passage of 20% under and above the blade when fully closed.
- Threaded axle rod with handle, ring and butterfly nut to adjust the blade position
- when mounted. The position of the blade is still visible from the outside. Axle with spring for easy fixing of the blade in pre-drilled holes of the duct connections.

# Mounting

To be mounted in the rubber end caps provided in the pre-drilled holes of the plenum box connection