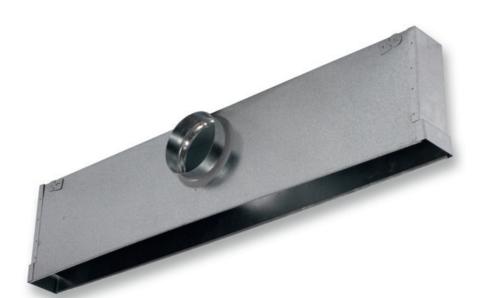

## Plenumboxes for ASM25(-W) type PR25

Plenum boxes in galvanized steel for ASM(-W). All boxes will contain 1 duct connection spigots uptil  $L=1200\,\mathrm{mm}$ . Longer boxes will contain 2 duct spigot connections. The plenumboxes have been developed to mount individually or in line. When mounted in-line the sides can partially be removed to keep length consistancy.