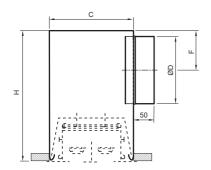

## **Order example**

PR 2 1500

Explanation

**PR** = Not-insulated plenum box

2 = Quantity of slots according to diffuser 1500 = Length according to diffuser

| Dimensions |        |        |         |        |
|------------|--------|--------|---------|--------|
|            | C [mm] | H [mm] | ØD [mm] | F [mm] |
| PR25 1     | 66     | 260    | 160     | 95     |
| PR25 2     | 110    | 300    | 200     | 115    |
| PR25 3     | 154    | 300    | 200     | 115    |
| PR25 4     | 198    | 350    | 250     | 140    |