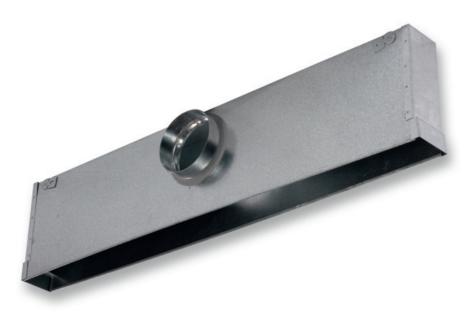

# Insulated plenum boxes for ASM(-W) type PRI25

Insulated plenum boxes in galvanized steel for ASM(-W). All boxes will contain 1 duct connection spigots uptil L = 1200 mm. Longer boxes will contain 2 duct spigot connections.

#### **Application**

 The plenumboxes have been developed to mount individually or in line. When mounted in-line the sides can partially be removed to keep length consistancy.

### Composition

Insulation thickness: 6 mm