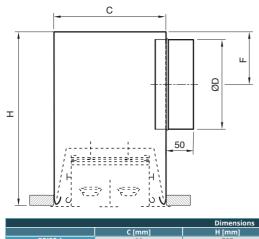

#### **Order example**

PRI 2 1500
Explanation
PRI = Insulated plenum box
2 = Quantity of slots according to diffuser
1500 = Length according to diffuser

| Dimensions |        |        |         |        |
|------------|--------|--------|---------|--------|
|            | C [mm] | H [mm] | ØD [mm] | F [mm] |
| PRI25 1    | 66     | 260    | 160     | 95     |
| PRI25 2    | 110    | 300    | 200     | 115    |
| PRI25 3    | 154    | 300    | 200     | 115    |
| PRI25 4    | 198    | 350    | 250     | 140    |