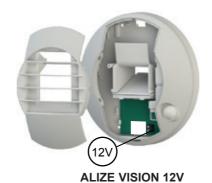

#### Composition

- Body and regulating valve made of polystyrene
  Stainless steel spring for balancing system
  Infrared sensor for changing air volumes with temporisation of 30 minutes
  Two preset air volumes 5 and 25 m³/h
- Equipped with connection Ø80, Ø100 or Ø125 mm

#### **Accessories**

- 3 Batteries AA (LR6) (not included)Transfo 12V AC (not included)