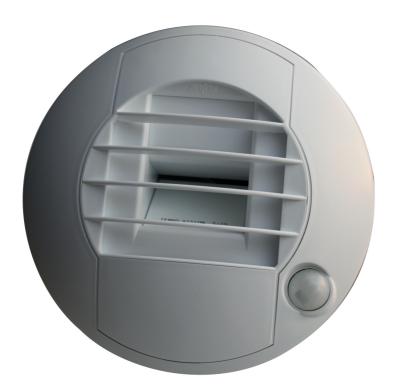

# Self-regulating exhaust valves with infrared detection type ALIZE VISION

Self-regulating air valves with infrared sensor

#### **Application**

Wall or ceiling mounted self-adjusting air valves for air exhaust inside buildings. When presence is detected the valve will open towards a maximum volume and will temporary remain at this high volume during 30 minutes. When no presence is detected after 30 minutes the valve will close itself to a minimum air volume to reduce air and heat losses.

#### Composition

- Body and regulating valve made of polystyrene
  Stainless steel spring for balancing system
  Infrared sensor for changing air volumes with temporisation of 30 minutes
  Two preset air volumes 5 and 25 m³/h
- Equipped with connection Ø80, Ø100 or Ø125 mm