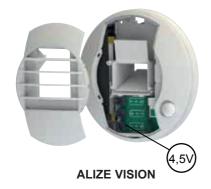

#### Composition

- Body and regulating valve made of polystyrene
  Stainless steel spring for balancing system
  Infrared sensor for changing air volumes with temporisation of 30 minutes
  Two preset air volumes 5 and 25 m³/h
- Equipped with connection Ø80, Ø100 or Ø125 mm

#### **Accessories**

- 3 Batteries AA (LR6) (not included)Transfo 12V AC (not included)