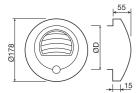

#### Mounting

■ To be mounted into round ducts

#### **Order example**

ALIZE VISION 5/25, 125
 Explanation
 ALIZE VISION = Type valve (incl. connection)
 5/25 = Airflow 5 - 25 m³/h
 125 = Connection diameter