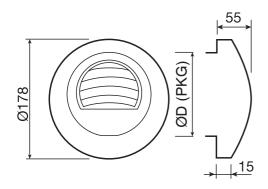

#### Composition

- Body and regulating valve made of white polystyrene
- Stainless steel spring for balancing system
  Mounting frame PKG (to be ordered separately) available in Ø100 and Ø125

### Mounting

To be mounted inside mounting frame PKG 100 or PKG 125

### **Accessories**

- Mounting frame PKG
  Adaptor EAM99 for PKG100 on ALIZE 120 or 150