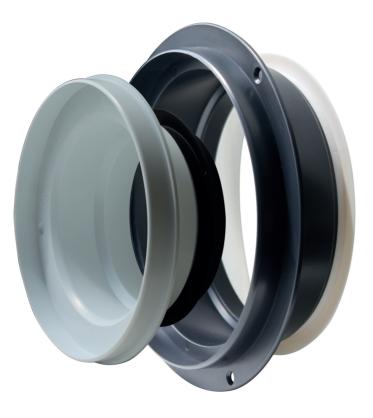

### PKG

Mounting frames
 Polystyrene
 White

## Mounting frames for ALIZE type PKG

Mounting frames for ALIZE

### Brand

Cairox