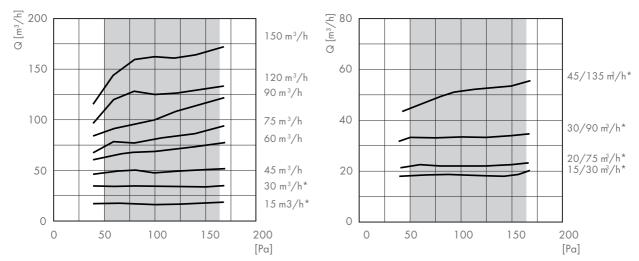

### Self-regulating exhaust valves type ALIZE

Self-regulating air valves with fixed air volume in the range between 15 up to 150 m<sup>3</sup>/h within a pressure range from 50 up to 160 Pa

#### **Selection Graph**