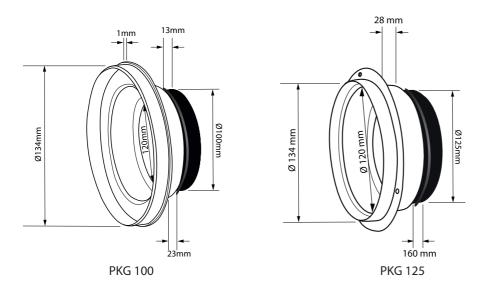

### PKG

Mounting frames
 Polystyrene
 White

## Mounting frames for ALIZE type PKG

Mounting frames for ALIZE

### Order example

PKG, 125
 Explanation
 PKG = Mountingframe for ALIZE with airthight seal
 125 = Connection diameter