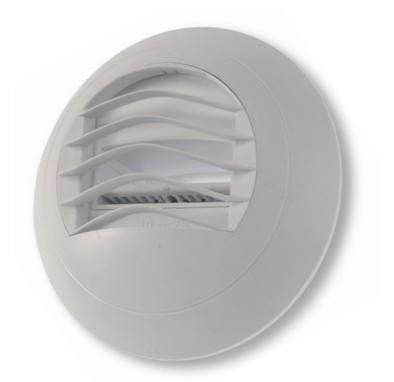

### Self-regulating exhaust valves type ALIZE

Self-regulating air valves with fixed air volume in the range between 15 up to 150 m<sup>3</sup>/h within a pressure range from 50 up to 160 Pa

### Application

 Wall or ceiling mounted self-regulating valves for air exhaust inside buildings. These valves calibrated with constant air flow provide a balanced mechanical ventilation system and keep the flow rate of the valve at a constant value within a pressure range of between 50 to 160 Pa.

#### Composition

- Body and regulating valve made of white polystyrene
- Stainless steel spring for balancing system
  Mounting frame PKG (to be ordered separately) available in Ø100 and Ø125