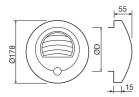

#### Composition

- Body and regulating valve made of polypropylene
- Stainless steel spring for balancing system
- Humidity strip and infrared sensor with temporisation of 30 minutes Two preset air volumes 15 and 75 m³/h
- Available with connection Ø80, Ø100 and Ø125

#### Mounting

■ To be mounted into round ducts