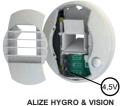

#### Composition

- Body and regulating valve made of polypropylene
- Stainless steel spring for balancing system
- Humidity strip and infrared sensor with temporisation of 30 minutes Two preset air volumes 15 and 75 m³/h
- Available with connection Ø80, Ø100 and Ø125

## **Accessories**

- 3 Batteries AA (LR6) (not included)
- Transfo 12V AC (not included)