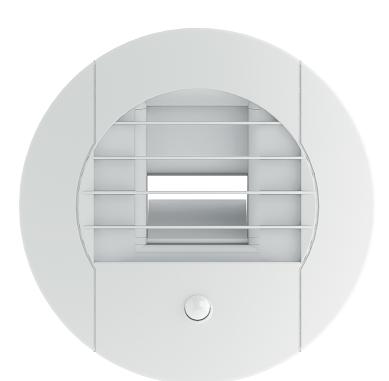

# Hygro regulating exhaust valves with détection type ALIZE HYGRO-VISION

Self-adjusting hygro regulating air valves with infrared sensor

### **Application**

• Wall or ceiling mounted hygro-adjustable valves with presence detection for air exhaust inside buildings, more particular for high humidity places. When the air humidity becomes bigger, the calibrated hygro-sensitive strip will open the valve to enlarge its air passage which results in an increase of the air volume, when installed in a ventilation system with constant pressure regulation or ventilation unit with flat curve. When air gots more double very well close to a more good particular of the pressure regulation. unit with flat curve. When air gets more dry the valve will close to a more economic passage to reduce unnecessary air and heat losses. The presence detection will overrule the humidity volume and will modify the air passage towards its maximum during 30 minutes.

#### Composition

- Body and regulating valve made of polypropylene
- Stainless steel spring for balancing system
- Humidity strip and infrared sensor with temporisation of 30 minutes Two preset air volumes 15 and 75 m³/h
- Available with connection Ø80, Ø100 and Ø125