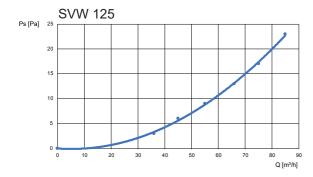

16

#### Composition

- Removable flat air supply plate with countercone size 225 x 225 mm
  Galvanized steel mounting frame with opening diameter 125

#### Mounting

- Mountingframe to be mounted on wall surface with screws
  Air supply plate to be pressed on galvanized steel mountingframe

#### **Accessories**

- SVP-DB: Regulating damper voor SVW
  SVP-FH: Filterframe for SVW with filter included
  SVP-F: Spare filter for SVW-FH

#### **Order example**

SVW, 125

Explanation

**SVW** = Type valve (incl. mountingframe)

**125** = Connection diameter



## Air valves

#### **Text for tender**

- The air supply valves shall made of a flat quare steel plate with counter-cone. They shall be supplied with mounting frame
  White finish RAL 9016
  Cairox type SVW







#### **Pressure loss**