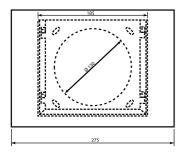

#### Composition

- Removable flat air supply plate with countercone size 225 x 225 mm
  Galvanized steel mounting frame with opening diameter 125