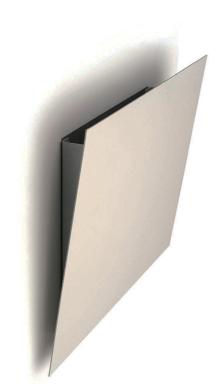

# Square wall valves type SVW (RAL9016)

Square flat wall supply valves for domestic ventilation

#### Composition

- Removable flat air supply plate with countercone size 225 x 225 mm
  Galvanized steel mounting frame with opening diameter 125

#### Mounting

- Mountingframe to be mounted on wall surface with screws
  Air supply plate to be pressed on galvanized steel mountingframe