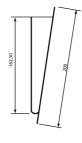

#### Composition

- Removable flat air supply plate with countercone size 225 x 225 mm
  Galvanized steel mounting frame with opening diameter 125

#### Mounting

- Mountingframe to be mounted on wall surface with screws
  Air supply plate to be pressed on galvanized steel mountingframe