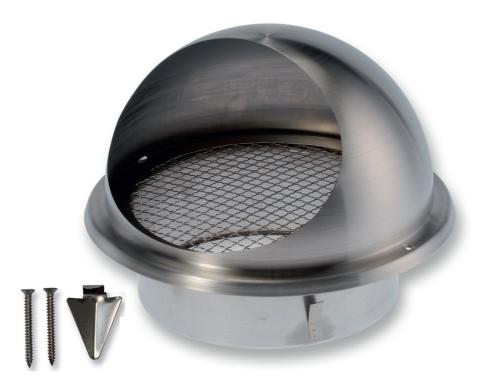

## Stainless steel external louvres type **BLR-E-RL**

Circular fresh air intake or exhaust grilles made of stainless steel with bird mesh

#### Composition

- Housing and bird mesh made of stainless steel
- With duct connection flangeMounting scews and drip nose included

#### Mounting

Fitted into round ducts or round wall openings