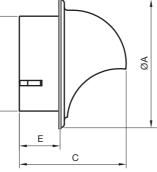

## External louvres

| Dimensions   |         |         |        |        |
|--------------|---------|---------|--------|--------|
|              | ØD [mm] | ØA [mm] | E [mm] | C [mm] |
| BLR-E-RL 100 | 95      | 150     | 42     | 125    |
| BLR-E-RL 125 | 120     | 190     | 48     | 145    |
| BLR-E-RL 150 | 145     | 210     | 55     | 165    |
| BLR-E-RL 160 | 155     | 210     | 55     | 165    |
| BLR-E-RL 180 | 178     | 270     | 60     | 205    |
| BLR-E-RL 200 | 198     | 270     | 60     | 205    |