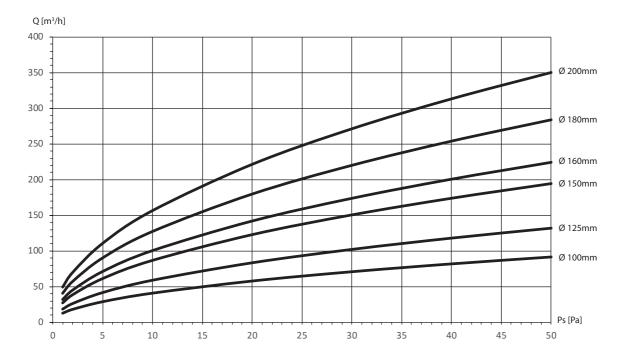

#### Symbols and specifications

- Q = Air volume in m³/h
- Ps = Static pressure loss in Pa
  Type = Connection diameter in mm

#### **Selection graph**