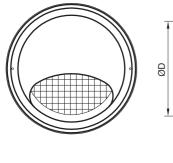

## External louvres

| Dimensions   |         |         |        |        |
|--------------|---------|---------|--------|--------|
|              | ØD [mm] | ØA [mm] | E [mm] | C [mm] |
| BLR-E-RL 100 | 95      | 150     | 42     | 125    |
| BLR-E-RL 125 | 120     | 190     | 48     | 145    |
| BLR-E-RL 150 | 145     | 210     | 55     | 165    |
| BLR-E-RL 160 | 155     | 210     | 55     | 165    |
| BLR-E-RL 180 | 178     | 270     | 60     | 205    |
| BLR-E-RL 200 | 198     | 270     | 60     | 205    |