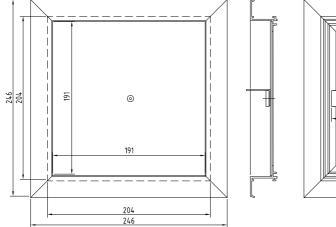

## Cable hatches for electrical cabinet type BLR-CH

Aluminium rectangular cable hatch especially designed for low- and high-voltage cabinet

#### Composition

- Frame and plaat of aluminium
- Can also be produced in outer standard dimension

#### **Order example**

BLR-CH, 204, 204
Explanation
BLR-CH = Type hatch
204 = Length grill
204 = Height grill

A.07