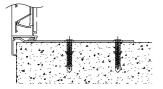

#### Mounting

To be mounted by means of mounting brackets

#### Accessories

Mounting brackets (included)