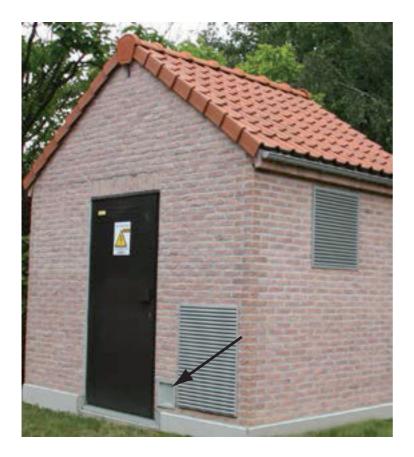

## Cable hatches for electrical cabinet type BLR-CH

Aluminium rectangular cable hatch especially designed for low- and high-voltage cabinet

### Application

- To pass through cables for connection to electrogene unit or measuring vehicle
  For low- and high-voltage and IT-cabinets

#### Mounting

To be mounted by means of mounting brackets