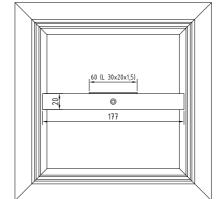

## Cable hatches for electrical cabinet type BLR-CH

Aluminium rectangular cable hatch especially designed for low- and high-voltage cabinet

#### Composition

- Frame and plaat of aluminium
- Can also be produced in outer standard dimension