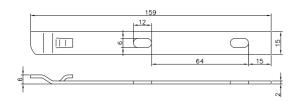

## Cable hatches for electrical cabinet type BLR-CH

Aluminium rectangular cable hatch especially designed for low- and high-voltage cabinet

#### **Order example**

BLR-CH, 204, 204
Explanation
BLR-CH = Type hatch
204 = Length grill
204 = Height grill

A.07