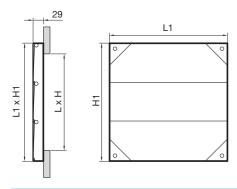

### **Order example**

OKR, 173 X 173
Explanation
OKR = Type grill
173 X 173 = Exterior size grill

| <b>Dimensions</b> |          |              |
|-------------------|----------|--------------|
|                   | LXH [mm] | L1 X H1 [mm] |
| OKR 173           | 116x116  | 173x173      |
| OKR 210           | 150x150  | 210x210      |
| OKR 246           | 180x180  | 246x246      |
| OKR 328           | 268x268  | 328x328      |
| OKR 428           | 368x368  | 428x428      |
| OKR 528           | 468x468  | 528x528      |