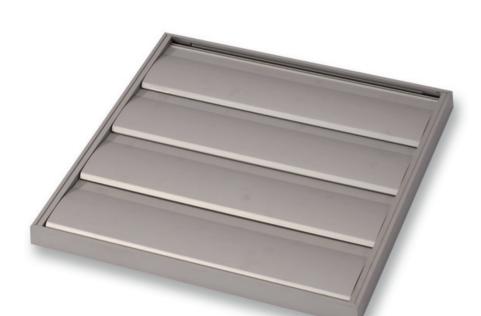

# Aluminium backdraught shutters type **OKR**

Aluminium pressure-relief shutters for surface mounting.

#### **Application**

- Shutters **OKR** are used for air exhaust in any type of installation. Fixing with
- invisible screws supplied with the shutter. The blades will open when the shutter is exposed to overpressure. Pressure loss of 20 Pa for air speed of 2 m/s, 25 Pa for air speed of 3 m/s, and 30 Pa for airspeed of 4 m/s

#### **Mounting**

Surface mounted by invisible srews behind the movable blades