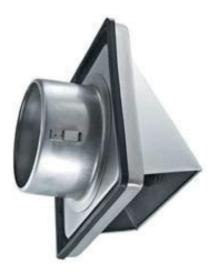

#### Mounting

- Surface mounted by visible srews through the front of the grille
  Rubber seal for tight contact mounting to the wall
  Duct connection with clips on the back of the grille, for insertion in spiral ducts or connection with flexible ducts