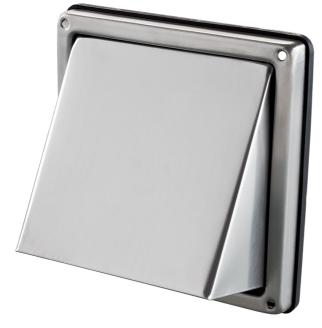

# Stainless steel backdraught shutters type OKI

Stainless steel pressure-relief shutter for surface mounting.

#### Mounting

- Surface mounted by visible srews through the front of the grille
  Rubber seal for tight contact mounting to the wall
  Duct connection with clips on the back of the grille, for insertion in spiral ducts or connection with flexible ducts