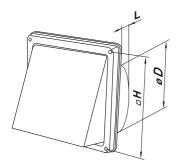

#### **Order example**

 OKI, 125 Explanation **OKI** = Type grille **125** = Duct connection

**A.08** 

Backdraught shutters

| Dimensions |       |           |       |          |
|------------|-------|-----------|-------|----------|
| OKI        | D[mm] | H[mm]     | L[mm] | Ak [cm²] |
| 100        | 97    | 137 x 137 | 52    | 71       |
| 125        | 120   | 167 x 167 | 52    | 113      |
| 150        | 145   | 167 x 167 | 62    | 165      |
|            |       |           |       |          |