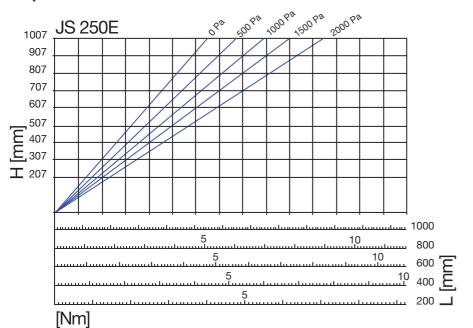

ounted on wall, floor or ceiling

### Accessories

- Manual control handle with fixing system type MCS-250K
- Horizontal sealing between the valves type RVK8371
  Horizontal sealing between the frame and the topvalve type RVK8372
  Axle extentions LOA 100, LOA 150, LOA 200
- Actuators **BELIMO**

#### CAIROX

### **B.01**

# CAIROX

Multi-leaf dampers

### **Text for tender**

- The multi-leaf volume control dampers shall be of the type in galvanized steel with counter-rotating blades, aluminium gears, round axle and polyamid bearings. ATC Type **JS 250E**

### **Order example**

JS 250E, 600, 607, C30 + MCS-250K Explanation JS 250E = Type of multi-leaf damper 600 = Length 607 = Height C30 = connection flange Accessories (Optional) MCS-250K = Manual control with fixing system

### Torque





# CAIROX



### **B.01**

Multi-leaf dampers

### MCS

Accessories for multi-leaf dampers Manual control handles

## Manual controls with fixing system type MCS

Manual Contro handles with fixing system for muli-leaf dampers

### Application

- Manual control handles MCS 250E with fixing system for JS 250E KIT assembled multi-leaf dampers of width 120mm
   Manual control handles MCS 250/254 with fixing system for JS 250 or JL254
- Manual control handles MCS 250/254 With fixing system for JS 250 or JL254 Manual control handles MCS 251/255 with fixing system for JS 251 or JL255 multi-leaf dampers of width 175mm

### **Order example**

MCS-250/254 Explanation MCS = Manual control handle 250/254 = Type of multi-leaf damper JS250 or JL254, width 110mm