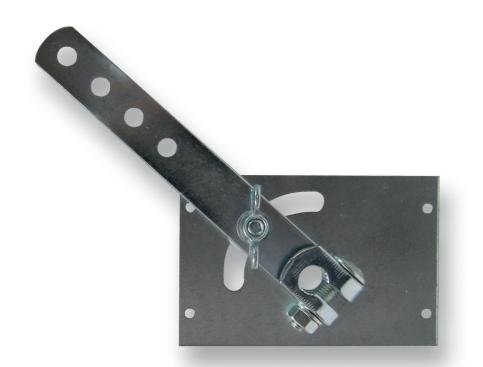

### MCS

Accessories for multi-leaf dampers Manual control handles

## Manual controls with fixing system type MCS

Manual Contro handles with fixing system for muli-leaf dampers

### Application

- Manual control handles MCS 250E with fixing system for JS 250E KIT assembled multi-leaf dampers of width 120mm
   Manual control handles MCS 250/254 with fixing system for JS 250 or JL254
- Manual control handles MCS 250/254 With fixing system for JS 250 or JL254 Manual control handles MCS 251/255 with fixing system for JS 251 or JL255 multi-leaf dampers of width 175mm

### **Order example**

MCS-250/254 Explanation MCS = Manual control handle 250/254 = Type of multi-leaf damper JS250 or JL254, width 110mm