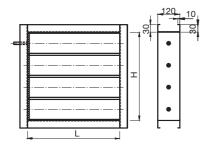

### Composition

- Galvanized steel aerodynamic designed regulation blades of 100 mm width containing aluminium gears for simultanious counter-rotating operation of the damper
- Galvanized steel axle of Ø12mm and length 100 mm mounted on one of the above blades. A borehole at the end of the axle is made to easily mount an axle extention LOA
- Galvanized steel housing with depth of 120mm and flange of 30 mm, made out of 2 vertical panels with polyamid bearings and 2 horizontal panels, all bolted together
- Only standard dimensions available, with short delivery times

### Mounting

- To be mounted between rectangular ducts with flanges of 30mm To be surface mounted on wall, floor or ceiling

### **Order example**

JS 250E, 600, 607, C30 + MCS-250K Explanation JS 250E = Type of multi-leaf damper 600 = Length 607 = Height C30 = connection flange Accessories (Optional) MCS-250K = Manual control with fixing system