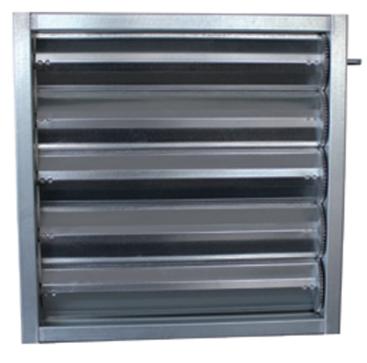

## Multi-leaf dampers type JS 250E

Multi-leaf dampers in galvanized steel assembled together from detached stock pieces.

### Composition

- Galvanized steel aerodynamic designed regulation blades of 100 mm width containing aluminium gears for simultanious counter-rotating operation of the damper
- Galvanized steel axle of Ø12mm and length 100 mm mounted on one of the above blades. A borehole at the end of the axle is made to easily mount an axle extention LOA
- Galvanized steel housing with depth of 120mm and flange of 30 mm, made out of 2 vertical panels with polyamid bearings and 2 horizontal panels, all bolted together
- Only standard dimensions available, with short delivery times

### Mounting

- To be mounted between rectangular ducts with flanges of 30mm To be surface mounted on wall, floor or ceiling