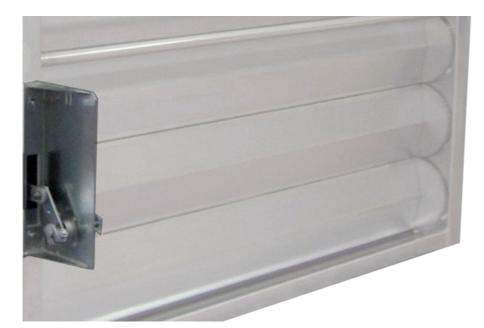

# Lateral actuator mounting plate type

Actuator for servomotor mounting in the air flow

#### **Application**

- For mounting of actuators inside ducts due to lack of space.
- For installation of dampers in shafts
  For mounting of dampers in wall openings
- In settings where maximum transmission is required

#### Material

- Mounting plate, axles and transmission in galvanized steelBearing in PTFE

- Only available when ordered, premounted on standard dampersDamper flange will always be made 38 mm at multileaf damper at the side of the mounting plate

### **Mounting example**