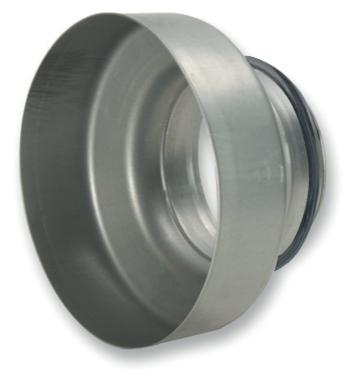

### RGF

Reducers With rubbersealing

# Reducers female-male with rubber type RGF

Galvanized steel pressed reduction pieces, Female/Male. Largest side = duct size

; other side = fitting size. For reducing plenumbox connections, connections on air handling units, HRU,... Connection pieces with airthightness class D to EN 12237. The airthightness class is also determined by the mounting on the construction site.