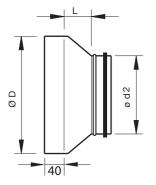

## **C.01**

Spiral duct and fittings

### RGF

Reducers With rubbersealing

# Reducers female-male with rubber type RGF

Galvanized steel pressed reduction pieces, Female/Male. Largest side = duct size

; other side = fitting size. For reducing plenumbox connections, connections on air handling units, HRU,... Connection pieces with airthightness class D to EN 12237. The airthightness class is also determined by the mounting on the construction site.

### **Order example**

RGF, 315, 250

Explanation

**RGF** = Type of reduction

**315** = Diameter of Female side of reduction **250** = Diameter of Male side of reduction, with rubber



### **Dimensions**

For dimensions please check our website www.cairox.be