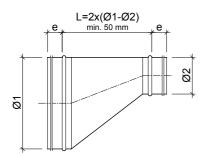

CAIROX



**C.01** 

Spiral duct and fittings

**RDSG EXC** 

Reducers
With rubbersealing

## Excentric segmented reducers with rubber type RDSG EXC

Galvanized steel excentical segmented reduction pieces, with rubber sealing. Connection pieces with airthightness class C to EN 12237. The airthightness class is also determined by the mounting on the construction site.

## **Order example**

RDSG EXC , 250, 200

Explanation:

**RDSG EXC** = Type of reduction **250** = Largest diameter of reduction **200** = Smallest diameter of reduction

## Other available products

■ Excentrical Reduction pieces without rubber, type RDS EXC



## **Dimensions**

For dimensions please check our website www.cairox.be