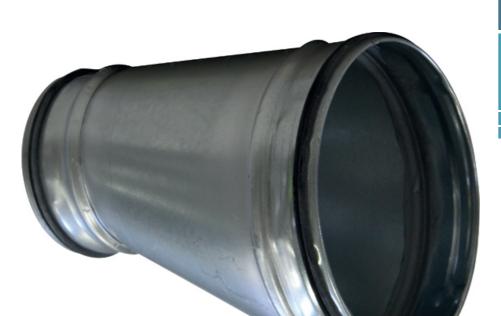

## Excentric segmented reducers with rubber type RDSG EXC

Galvanized steel excentical segmented reduction pieces, with rubber sealing. Connection pieces with airthightness class C to EN 12237. The airthightness class is also determined by the mounting on the construction site.

## **Order example**

RDSG EXC , 250, 200

Explanation:

**RDSG EXC** = Type of reduction **250** = Largest diameter of reduction **200** = Smallest diameter of reduction