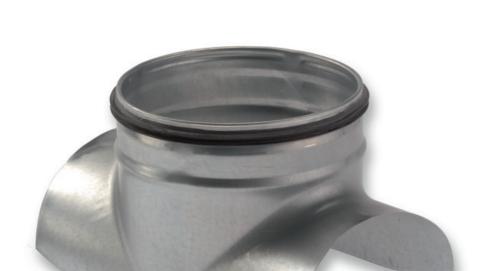

**C.01** 

Spiral duct and fittings

ARG90

Circular duct branches With rubbersealing

Collar saddles with rubber type ARG90 Galvanized steel pressed symmetrical branches 90°, with rubber sealing. Connection pieces until Ø200 with airthightness class D to EN 12237, connection pieces bigger than Ø200 with airthightness class C to EN 12237 The airthightness class is also determined by the mounting on the construction site.