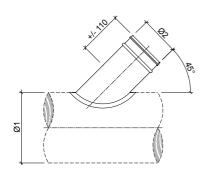

## Order example

ARG45, 400, 250

Explanation:

**ARG45** = Type of collar saddle **400** = Diameter of main duct **250** = Diameter of branche

## **Dimensions**

For dimensions please check our website www.cairox.be