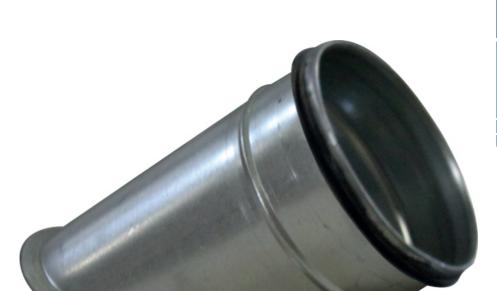

## Collar saddles with rubber type ARG45

Galvanized steel symmetrical branches 45°, with rubber sealing. Connection pieces with airthightness class C to EN 12237. The airthightness class is also determined by the mounting on the construction site.

## Order example

ARG45, 400, 250

Explanation:

**ARG45** = Type of collar saddle **400** = Diameter of main duct **250** = Diameter of branche