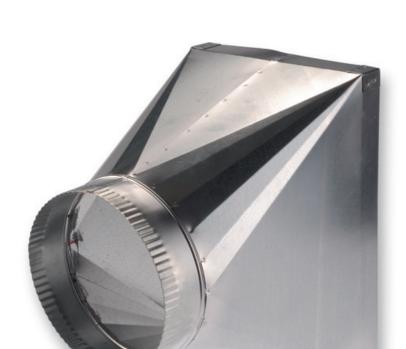

## Round/Square transition pieces type **RV**

Galvanized steel "circular-square" connection pieces Prices and production on demand

Price without frame = (A+B) x 2 x €72

Price with frame = Price without frame + 15%

## **Order example**

RV, 600, 250, 315 + C20

Explanation:

RV: Type of connection piece

600 = Length of rectangular side

250 = Height of rectangular side

315 = Diameter of Circular side C20 = 20 mm frame on rectangular side, C30 = 30mm, BL = no frame