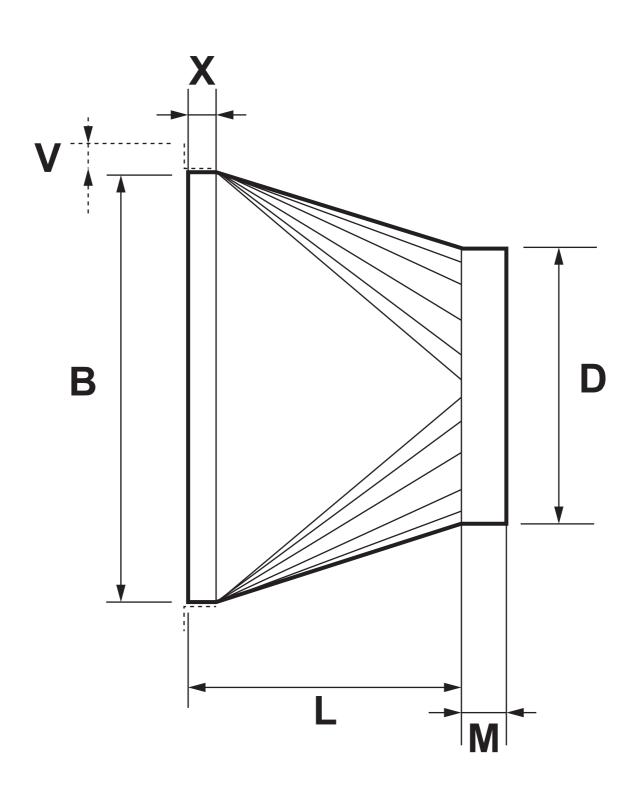

A and B in [m]

Minimumprice of €72 A: Width side of the right triangle B: Height side of the right triangle

D: Diameter branching
V: Connection Type: without (BL) or with frame (C20 or C30)
L: Length (standard 300 mm)

M: Length aftakstuk (standaard 50 mm) X: Entry (standaard 30 mm)