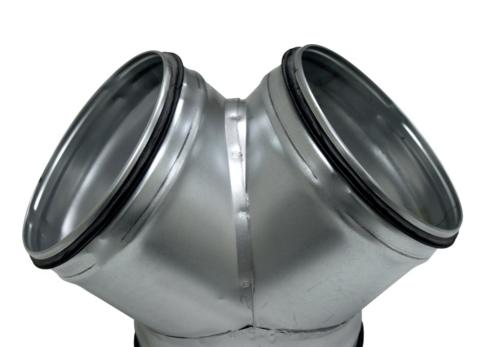

**C.01** 

Spiral duct and fittings

**BSG** 

Y-Pieces With rubbersealing

## Galvanized breech 90° with rubber type BSG

Galvanized steel Y-pieces 90° with d2=d3. Connection pieces with airthightness class C to EN 12237. The airthightness class is also determined by the mounting on the construction site.

## **Order example**

BSG90, 250

Explanation:

**BSG90** = Type of Y-piece **250** = Diameter of all duct connections

BSG 250/2x200

Explanation:

**BSG90**: Type of Y-piece **250/2x200**: D1=250 mm en d2=d3=200 mm