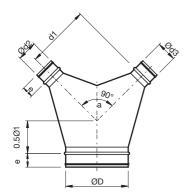

## **Order example**

BSG90, 250

Explanation:

**BSG90** = Type of Y-piece **250** = Diameter of all duct connections

BSG 250/2x200

Explanation:

**BSG90**: Type of Y-piece **250/2x200**: D1=250 mm en d2=d3=200 mm

## **Dimensions**

For dimensions please check our website www.cairox.be