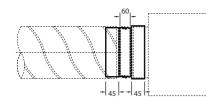

## Composition

- Made out of two galvanized steel strips of 45 mm with inbetween an in PVC coated polyester tissue of 60 mm
  One side is a male connection to be inserted in a duct, other side is a female connection to mount onto p.e. a connection of a box fan

## **Dimensions**

For dimensions please check our website www.cairox.be