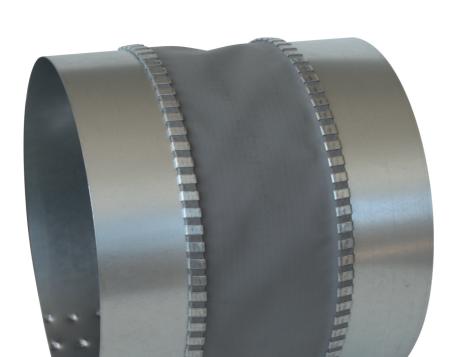

## Flexible connections type MTS

Flexible male-female connections; available in every diameter between 80 mm and 630 mm and made of Polyester and PVC

## Composition

- Made out of two galvanized steel strips of 45 mm with inbetween an in PVC coated polyester tissue of 60 mm
  One side is a male connection to be inserted in a duct, other side is a female connection to mount onto p.e. a connection of a box fan