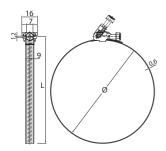

#### **Specifications**

- Constructed in accordance with DIN 3017 standards
- Width: 9 mm
- Thickness: 0,6 mm
- Screw: size 7 mm, cross slotted-hexagon head, galvanized steel (80/200 hours resistance against saline mists)

# Fasteners

| <b>Dimensions</b> |            |        |
|-------------------|------------|--------|
| MCA               | Max Ø [mm] | L [mm] |
| MCA 60-110        | 110        | 380    |
| MCA 60-135        | 135        | 470    |
| MCA 60-165        | 165        | 560    |
| MCA 60-215        | 215        | 730    |
| MCA 60-270        | 270        | 900    |
| MCA 60-325        | 325        | 1070   |
| MCA 60-380        | 380        | 1240   |
| MCA 60-525        | 525        | 1700   |
| MCA 60-660        | 660        | 2140   |