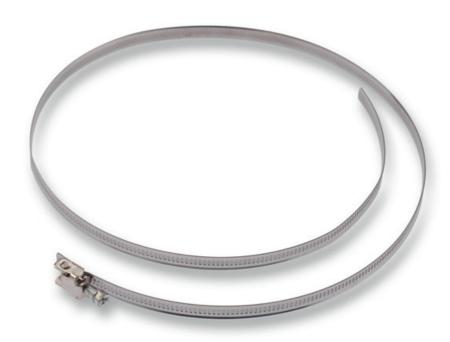

# Clamping strips type MCA

Universal banding system for flexible ducts.

### **Application**

- Clamps MCA are used for easy and quick fastening of flexible ducts in industrial or other applications.
- Automatic locking by means of a tilting housing with screw.

#### **Specifications**

- Constructed in accordance with DIN 3017 standards
- Width: 9 mm
- Thickness: 0,6 mm
- Screw: size 7 mm, cross slotted-hexagon head, galvanized steel (80/200 hours resistance against saline mists)