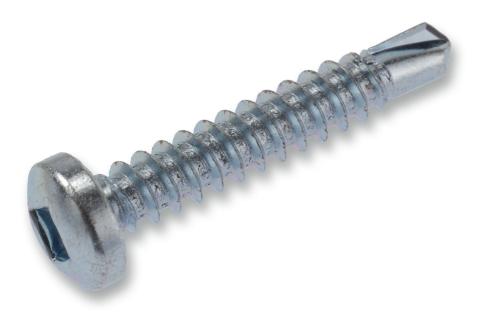

# Self-drilling screws type SDS

Self-drilling screws with square hole

#### **Specifications**

- Round head with square hole for BIT, available in type 3.5 (size square head of bit 2,5 x 2,5 mm) or 4.2/4.8 (size square head of bit =3 x 3 mm)
- Thread of 3.5, 4.2 or 4.8 mm with according headsize of 6.7, 8.0 or 9.3 mm
  Serrations under the head for a better grip on the surface
- Bit supplied in each box of screws
- Shear force: 4.6 N
- Approved according DIN7504N standard