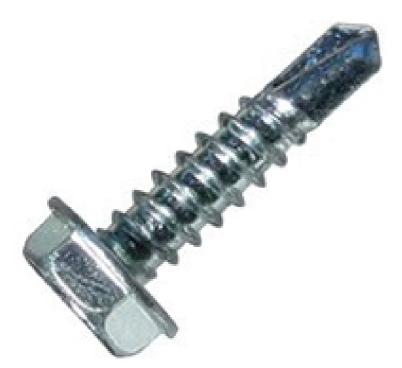

# Hexagonal selfdrilling screws type HSDS

Self-drilling screws with hexagonal head

### **Application**

Screws HSDS are designed to assemble metal 2 sheets up to times 1,5 mm each together in a single operation

#### **Specifications**

- Hexagonal head for SW7 or SW8
- Drill point
- Thread of 4,2 or 4,8 mm with according headsize SW7 or SW8
  Serrations under the head for a better grip on the surface
  Approved according DIN7504K standard

- Delivered without bit