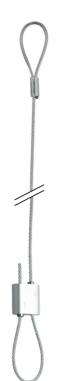

# Suspension systems with cable type LS LA

Hanging system with loop finishing

### Application

For suspension by wrapping around building features.

#### **Text for tender**

- Steel galvanized wire cable suspension system with quick locking device **QS1A** for suspension of HVAC devices, ducts, ... The end of the cable is provided with a loop end for fixing to the ceiling or on any upper building part
- Sufix Type LA