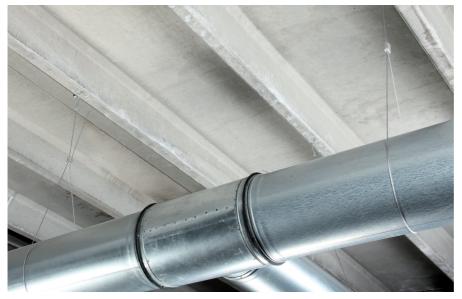

# LS LA

Quick cable suspension system Standard Loop finishing

# Suspension systems with cable type LS LA

Hanging system with loop finishing

### Application

For suspension by wrapping around building features.

### Extra photo