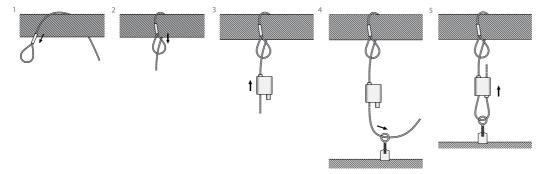

- Breaking force included safety margin is calculated 1 on 5 With QS1A quick suspension: 30 kg Packaging of 10 cables with 10 QS1A quick locks

#### Models

• Available in standard lengths of 2 m and 5 m

#### **Related versions**

- Upon request available in other lengths
- Dia 3 mm: max. 90 kg available on demand
- Also available with stainless steel cable, on demand

#### Accessories

- Wire rope cutter, type **PINC**
- Wire anchor, type HK

#### **Text for tender**

- Steel galvanized wire cable suspension system with quick locking device **QS1A** for suspension of HVAC devices, ducts, ... The end of the cable is provided with a loop end for fixing to the ceiling or on any upper building part
- Sufix Type LA

A [+/-mm] B [+/-mm D [mm] C [mm]



# Fasteners



### **Mounting methods**



### Extra photo