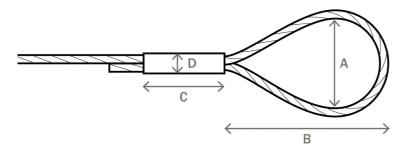

)
- Diameter thread: 1,5 mm
- Breaking force included safety margin is calculated 1 on 5 With QS1A quick suspension: 30 kg Packaging of 10 cables with 10 QS1A quick locks

#### Models

• Available in standard lengths of 2 m and 5 m

#### **Related versions**

- Upon request available in other lengths
- Dia 3 mm: max. 90 kg available on demand
- Also available with stainless steel cable, on demand

#### Accessories

- Wire rope cutter, type **PINC**
- Wire anchor, type HK

#### **Text for tender**

- Steel galvanized wire cable suspension system with quick locking device **QS1A** for suspension of HVAC devices, ducts, ... The end of the cable is provided with a loop end for fixing to the ceiling or on any upper building part
- Sufix Type LA

A [+/-mm] B [+/-mm D [mm] C [mm]



# Fasteners



### **Mounting methods**



### Extra photo