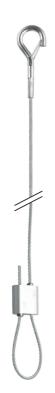

# Suspension systems with cable and musqueton type LS HA

Suspension with musqueton fixation

#### **Text for tender**

- Steel galvanized wire cable suspension system with quick locking device **QS1A** for suspension of HVAC devices, ducts, ... The end of the cable is provided with a hoop end for fixing to the ceiling or on any upper building part
- Sufix Type HA