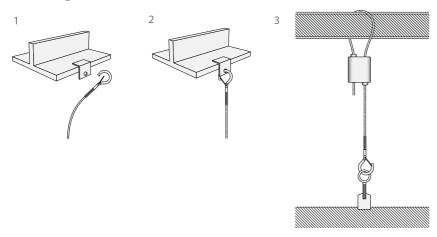

m and 5 m

#### **Related versions**

- Dia 3 mm: max. 90 kg available on demand
- Also available with stainless steel cable, on demandUpon request available in other lengths

### **Accessories**

- Wire rope cutter, type PINC
- Wire anchor, type **HK**

#### **Text for tender**

- Steel galvanized wire cable suspension system with quick locking device **QS1A** for suspension of HVAC devices, ducts, ... The end of the cable is provided with a hoop end for fixing to the ceiling or on any upper building part
- Sufix Type HA

| Dimensions |           |           |        |        |
|------------|-----------|-----------|--------|--------|
|            | A [+/-mm] | B [+/-mm] | C [mm] | D [mm] |
| HA         | 6.25      | 16        | 75     | 6      |



# Fasteners



## **Mounting methods**



## Extra photo