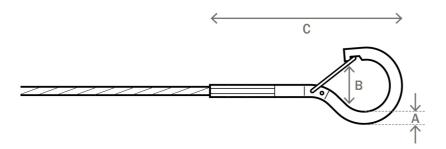

| Dimensions |           |           |        |        |
|------------|-----------|-----------|--------|--------|
|            | A [+/-mm] | B [+/-mm] | C [mm] | D [mm] |
| HA         | 6.25      | 16        | 75     | 6      |