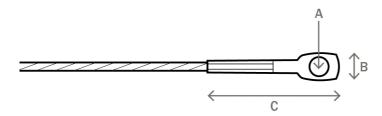

| Dimensions |        |        |        |
|------------|--------|--------|--------|
|            | A [mm] | B [mm] | C [mm] |
| OA         | 6.50   | 10     | 45     |