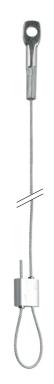

# LS OA

**D.01** 

- Quick cable suspension
- system Standard Eyelet end

# Suspension systems with cable type LS ÓA

Suspension with eyelet end fixing

SUFIX

#### **Text for tender**

- Steel galvanized wire cable suspension system with quick locking device QS1A for suspension of HVAC devices, ducts, ... The end of the cable is provided with an straight eye end for fixing to the ceiling or on any upper building part
- Sufix Type LS OA