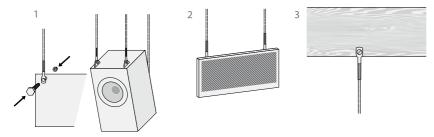

### **Application**

- For easy attachment in wood, using M6 bolts
- Suitable for fixation on different appliances

## **Mounting methods**