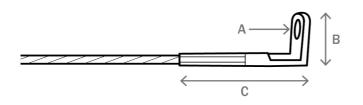

hread: 1,5 mm
- Diameter timead. 1,5 million
  Breaking force included safety margin is calculated 1 on 5
  With QS1A quick suspension: 30 kg
  Packaging of 10 cables with 10 QS1A quick locks

#### Models

Available in standard lengths of 2 m and 5 m

#### **Related versions**

- Dia 3 mm: max. 90 kg available on demand
- Also available with stainless steel cable, on demand
- Upon request available in other lengths

#### **Accessories**

Wire rope cutter, type **PINC**

#### **Text for tender**

- Steel galvanized wire cable suspension system with quick locking device **QS1A** for suspension of HVAC devices, ducts, ... The end of the cable is provided with an 90° bended eye end for fixing to the ceiling or on any upper building part
- Sufix Type OA90

A [mm] C [mm] B [mm]



## Fasteners



### **Mounting methods**



### Extra photo