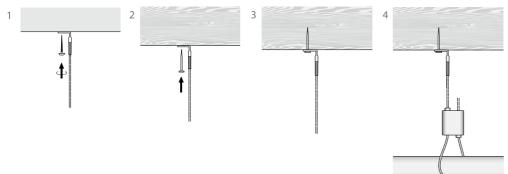

ead. 1,5 million
  Breaking force included safety margin is calculated 1 on 5
  With QS1A quick suspension: 30 kg
  Packaging of 10 cables with 10 QS1A quick locks

#### Models

Available in standard lengths of 2 m and 5 m

#### **Related versions**

- Dia 3 mm: max. 90 kg available on demand
- Also available with stainless steel cable, on demand
- Upon request available in other lengths

#### **Accessories**

Wire rope cutter, type **PINC**

#### **Text for tender**

- Steel galvanized wire cable suspension system with quick locking device **QS1A** for suspension of HVAC devices, ducts, ... The end of the cable is provided with an 90° bended eye end for fixing to the ceiling or on any upper building part
- Sufix Type OA90

A [mm] C [mm] B [mm]



## Fasteners



### **Mounting methods**



### Extra photo