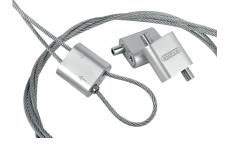

## **LS OA90**

Quick cable suspension system Standard Eyelet end 90°

# Suspension systems with cable type LS ÓA90

Suspension with eyelet 90° end fixing

#### **Text for tender**

- Steel galvanized wire cable suspension system with quick locking device **QS1A** for suspension of HVAC devices, ducts, ... The end of the cable is provided with an 90° bended eye end for fixing to the ceiling or on any upper building part
- Sufix Type OA90