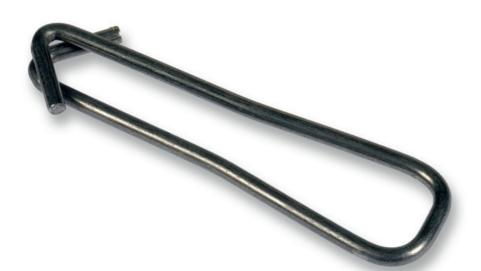

# **HK100**

- Quick cable suspension system Accessory Wire anchor

# Wire anchor for suspension type HK100

Wire anchor for suspension

### **Specifications**

- Made of stainless steelMax. weigth of 75 kgDrill diameter: 8 mm

- Minimum depth of drill: 30 mm

#### **Application**

- Suspension in concrete
- Replaces plugs and hooksTo be used in combination with **TIHK**

#### **Text for Tender**

- The VELDA cable supension can be hang to wire anchors type **HK** to be mounted in concrete drillopening with TIHK
- ATC type **HK**