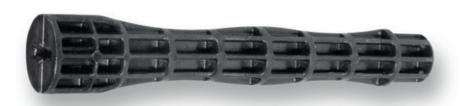

# **TIHK**

- Quick cable suspension systemAccessoryMounting tool for HK

# Setting punch type TIHK Setting punch for **HK100**

## **Application**

Quick and safe fixation of thread anchor