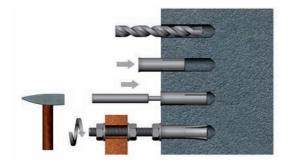

# **Application**

For fixation of threaded rods in concrete or brick

#### Accessories

Ideal spread when using tool, type WEA-P

**D.01** 

Fasteners

**D.01** 

Fasteners

WEA-P

Anchors and plugs