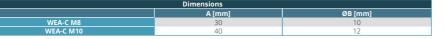

| <b>D.01</b>         |  |
|---------------------|--|
| Fasteners           |  |
| WEA-C               |  |
| _ Anchors and plugs |  |
| A                   |  |

ØB

#### Models

Available in M6, M8, M10 and M12