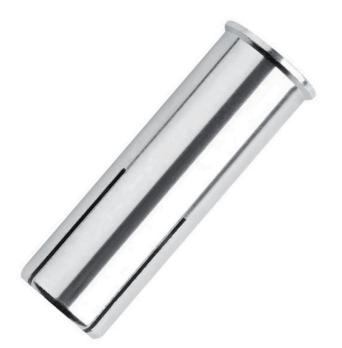

| <b>D.01</b>         |  |
|---------------------|--|
| Fasteners           |  |
| WEA-C               |  |
| _ Anchors and plugs |  |
| A                   |  |

ØB

# Wedge anchors with collar type WEA-C

Wedge anchors with collar and inner thread

#### Material

Electro galvanized steel

### Specifications

- White zinc plated  $\ge$  5 µm ISO 4042 A2J Short drill depth