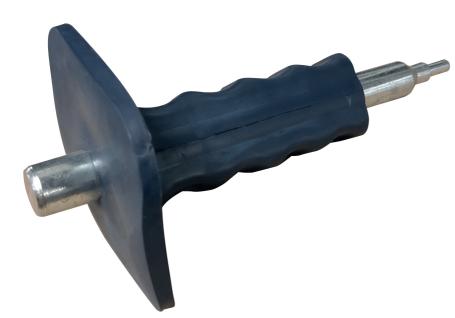

#### Accessories

Ideal spread when using tool, type WEA-P

**D.01** 

Fasteners

**D.01** 

Fasteners

WEA-P

Anchors and plugs

# Wedge anchor pin type WEA-P Wedge anchor pin for wedge anchors, type **WEA-C**