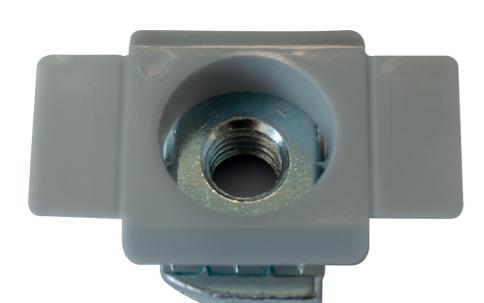

# Sliding nuts for quick mounting type SLN-GTR

Sliding nuts

## **Application**

- Sliding nut for the mounting of threads type THA on rails type MR-GT
  In order to avoid any risk of loosening, it is recommended to use a washer type WAS-MR40 and a nut type HNU

#### **Material**

Galvanized steel

### **Models**

Available in M8

| Diffensions |    |            |         |         |        |
|-------------|----|------------|---------|---------|--------|
|             | ØG | B x s [mm] | F3 [kN] | F4 [kN] | T [Nm] |
| SLN-GTR M8  | M8 | 20 x 6     | 6       | 2.4     | 8.4    |