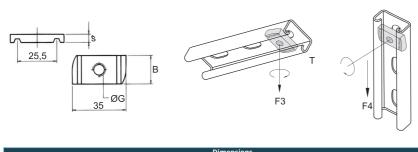

### **Models**

Available in M8

| Diffensions |    |            |         |         |        |
|-------------|----|------------|---------|---------|--------|
|             | ØG | B x s [mm] | F3 [kN] | F4 [kN] | T [Nm] |
| SLN-GTR M8  | M8 | 20 x 6     | 6       | 2.4     | 8.4    |