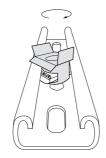

**D.02** 

Mounting rails and profiles

# **SLN-GTR**

Sliding nuts Accessories for mounting rails For mounting rails MR-GT

# Sliding nuts for quick mounting type SLN-GTR

Sliding nuts

### **Brand**

SUFIX

## **Application**

- Sliding nut for the mounting of threads type THA on rails type MR-GT
  In order to avoid any risk of loosening, it is recommended to use a washer type WAS-MR40 and a nut type HNU

#### **Material**

Galvanized steel

### **Models**

Available in M8



| Diffensions |    |            |         |         |        |
|-------------|----|------------|---------|---------|--------|
|             | ØG | B x s [mm] | F3 [kN] | F4 [kN] | T [Nm] |
| SLN-GTR M8  | M8 | 20 x 6     | 6       | 2.4     | 8.4    |



Mounting rails and profiles

# **Mounting example**