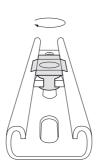

**D.02** 

Mounting rails and profiles

# **SLN-GTR**

Sliding nuts Accessories for mounting rails For mounting rails MR-GT

# Sliding nuts for quick mounting type SLN-GTR

Sliding nuts

### **Brand**

SUFIX

## **Application**

- Sliding nut for the mounting of threads type THA on rails type MR-GT
  In order to avoid any risk of loosening, it is recommended to use a washer type WAS-MR40 and a nut type HNU

#### **Material**

Galvanized steel

### **Models**

Available in M8



| Diffensions |    |            |         |         |        |
|-------------|----|------------|---------|---------|--------|
|             | ØG | B x s [mm] | F3 [kN] | F4 [kN] | T [Nm] |
| SLN-GTR M8  | M8 | 20 x 6     | 6       | 2.4     | 8.4    |



Mounting rails and profiles

# **Mounting example**