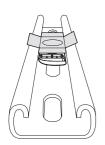

**D.02** 

Mounting rails and profiles

# **SLN-GTR**

Sliding nuts Accessories for mounting rails For mounting rails MR-GT

# Sliding nuts for quick mounting type SLN-GTR

Sliding nuts

### **Brand**

SUFIX

## **Application**

- Sliding nut for the mounting of threads type THA on rails type MR-GT
  In order to avoid any risk of loosening, it is recommended to use a washer type WAS-MR40 and a nut type HNU

#### **Material**

Galvanized steel

### **Models**

Available in M8



| Diffensions |    |            |         |         |        |
|-------------|----|------------|---------|---------|--------|
|             | ØG | B x s [mm] | F3 [kN] | F4 [kN] | T [Nm] |
| SLN-GTR M8  | M8 | 20 x 6     | 6       | 2.4     | 8.4    |



Mounting rails and profiles

# **Mounting example**