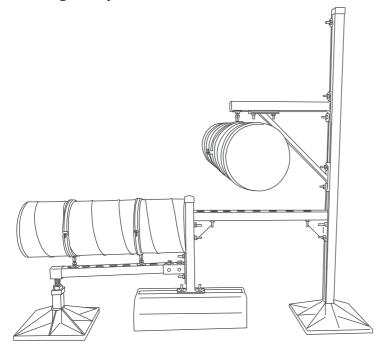

## **D.02**

## Mounting rails and profiles

### **RKM-HV**

Accessories for mounting For mounting rails MR-GT

## Reinforced corners type RKM-HV

Reinforced corners 90° for mounting rails type **MR-GT** 

#### Brand

SUFIX

#### **Application**

• For assembling 2 mounting rails type **MR-GT** in a corner

#### Material

Galvanized steel

#### **Specifications**

- Horizontal, vertical or diagonal assembling possible
- Provides a greater load capacity for the rail constructions
  4 holes with Ø13 mm

#### Accessories

- To be mounted with :
- M10 bolts with nut, type BNU
  M10 sliding nuts with bolt, type SLNB-GT



#### CAIROX



**D.02** 

# Mounting rails and profiles

#### **Mounting example**



#### Mounting example