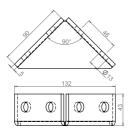

## Reinforced corners type RKM-HV

Reinforced corners 90° for mounting rails type **MR-GT** 

#### **Specifications**

- Horizontal, vertical or diagonal assembling possible
- Provides a greater load capacity for the rail constructions
  4 holes with Ø13 mm