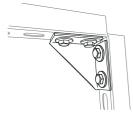

## **D.02**

## Mounting rails and profiles

### **RKM-HV**

Accessories for mounting For mounting rails MR-GT

## Reinforced corners type RKM-HV

Reinforced corners 90° for mounting rails type **MR-GT** 

#### Brand

SUFIX

#### **Application**

• For assembling 2 mounting rails type **MR-GT** in a corner

#### Material

Galvanized steel

#### **Specifications**

- Horizontal, vertical or diagonal assembling possible
- Provides a greater load capacity for the rail constructions
  4 holes with Ø13 mm

#### Accessories

- To be mounted with :
- M10 bolts with nut, type BNU
  M10 sliding nuts with bolt, type SLNB-GT



#### CAIROX



**D.02** 

# Mounting rails and profiles

#### **Mounting example**



#### Mounting example