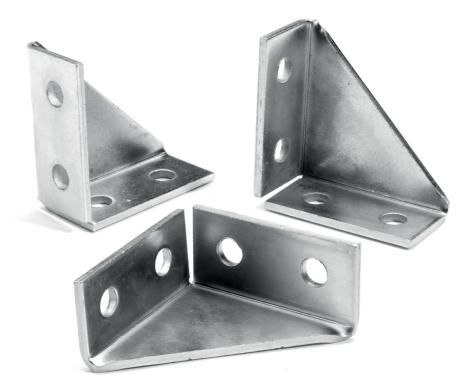

## Reinforced corners type RKM-HV

Reinforced corners 90° for mounting rails type **MR-GT** 

#### **Application**

• For assembling 2 mounting rails type **MR-GT** in a corner

#### **Specifications**

- Horizontal, vertical or diagonal assembling possible
- Provides a greater load capacity for the rail constructions
  4 holes with Ø13 mm