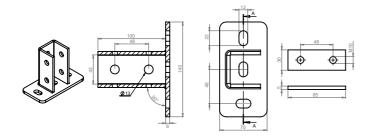

# Wall console for MR-GT with horizontal mounting plate type PC-GTH

Horizontal wall support for mounting rail type **MR-GT** 

#### **Specifications**

- Wall support with U-profile
- For fixing a mounting rail type **MR-GT** to the wall
- Horizontal plateWith pre-mounted nuts for easy fixing

### **PC-GTH**

Console Accessories for mounting For mounting rails MR-GT