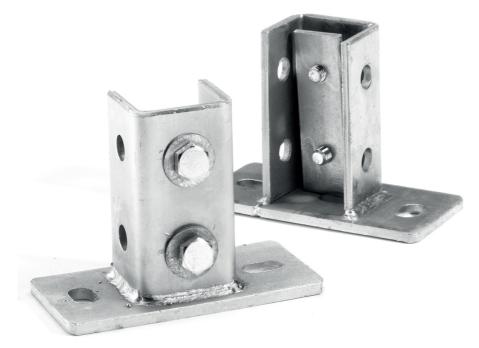

# Wall console for MR-GT with horizontal mounting plate type PC-GTH

Horizontal wall support for mounting rail type **MR-GT** 

#### **Application**

• For fixing of mounting rail type **MR-GT** to the wall

#### **Specifications**

- Wall support with U-profile
- For fixing a mounting rail type **MR-GT** to the wall
- Horizontal plateWith pre-mounted nuts for easy fixing

### **PC-GTH**

Console Accessories for mounting For mounting rails MR-GT