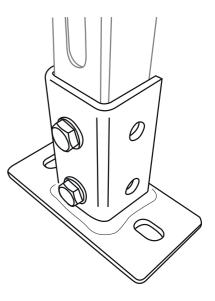

# Wall console for MR-GT with horizontal mounting plate type PC-GTH

Horizontal wall support for mounting rail type **MR-GT** 

#### **Application**

• For fixing of mounting rail type **MR-GT** to the wall

#### Accessories

- To be mounted with :
- M10 bolts with nut, type BNU
  M10 sliding nuts with bolt, type SLNB-GT

### **PC-GTH**

Console Accessories for mounting For mounting rails MR-GT