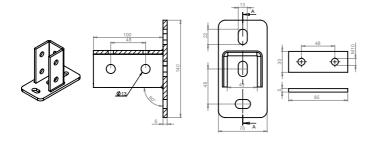

#### **Specifications**

Wall support with U-profile

For fixing a mounting rail type MR-GT to the wall
 Vertical plate

With pre-mounted sliding nuts for easy fixing

#### **Accessories**

To be mounted with :

M10 bolts with nut, type **BNU** 

M10 sliding nuts with bolt, type SLNB-GT

Mounting rails and profiles