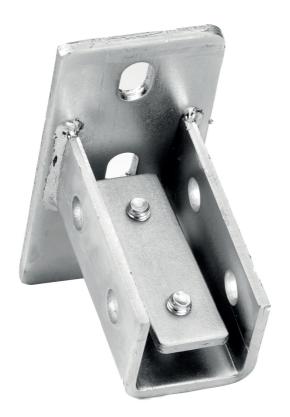

# Wall console for MR-GT with vertical mounting plate type PC-GTV

Vertical wall support for mounting rail type MR-GT

#### **Specifications**

Wall support with U-profile

For fixing a mounting rail type MR-GT to the wall
 Vertical plate

With pre-mounted sliding nuts for easy fixing

#### **Accessories**

To be mounted with :

M10 bolts with nut, type **BNU** 

M10 sliding nuts with bolt, type SLNB-GT

Mounting rails and profiles