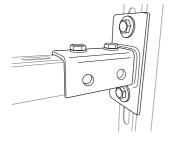

### **Application**

• For fixing a mounting rail type **MR-GT** to the wall

#### **Accessories**

To be mounted with :

M10 bolts with nut, type **BNU** 

M10 sliding nuts with bolt, type SLNB-GT

Mounting rails and profiles