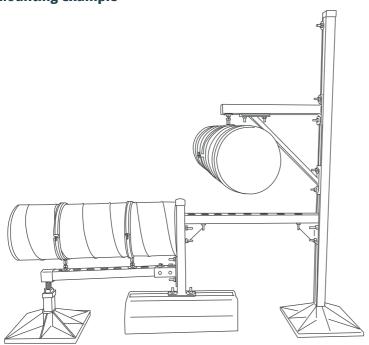

# Mounting rails and profiles

## **PC-GTV**

- Console Accessories for mounting
- For mounting rails MR-GT

# Wall console for MR-GT with vertical mounting plate type PC-GTV

Vertical wall support for mounting rail type MR-GT

#### **Brand**

SUFIX

### **Application**

• For fixing a mounting rail type **MR-GT** to the wall

#### **Material**

Galvanized steel

#### **Specifications**

Wall support with U-profile

For fixing a mounting rail type MR-GT to the wall
 Vertical plate

With pre-mounted sliding nuts for easy fixing

#### **Accessories**

To be mounted with :

M10 bolts with nut, type **BNU** 

M10 sliding nuts with bolt, type SLNB-GT





Mounting rails and profiles

## **Mounting example**



## **Mounting example**