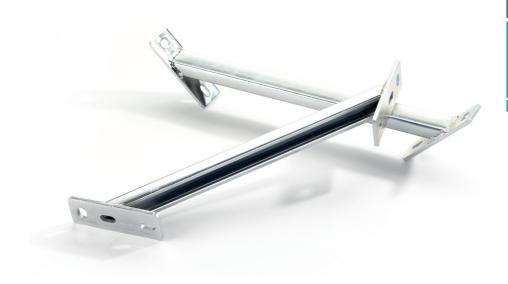

Mounting rails and profiles

**MRC-S 45°** 

Toothed mounting rails

# Extra support for rail console type MRC-S 45°

Extra support for rail console, type MRC & MRC-GT