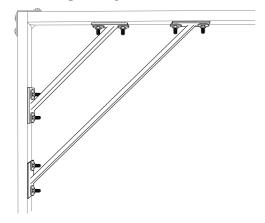

Mounting rails and profiles

**MRC-S 45°** 

Toothed mounting rails



# Extra support for rail console type MRC-S 45°

Extra support for rail console, type MRC & MRC-GT

#### **Brand**

SUFIX

#### **Specifications**

- MRC-S 45° L=450mm is used as extra support for rail console type MRC & MRC-GT L=200mm to MRC-GT L=600mm
   MRC-S 45° L=850mm is used as extra support for rail console type MRC-GT L=750mm and MRC-GT L=1000mm

### **Accessories**

To be mounted with:

- M10 bolts with nut, type BNU
  M10 sliding nuts with bolt, type SLNB-GT





Mounting rails and profiles

## **Mounting example**



## **Mounting example**