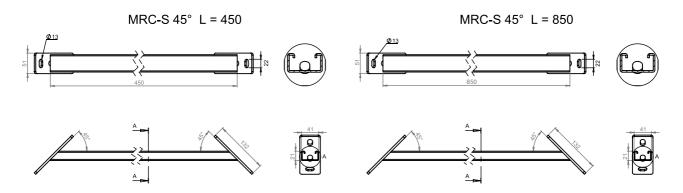

# Extra support for rail console type MRC-S 45°

Extra support for rail console, type MRC & MRC-GT

#### **Specifications**

- MRC-S 45° L=450mm is used as extra support for rail console type MRC & MRC-GT L=200mm to MRC-GT L=600mm
   MRC-S 45° L=850mm is used as extra support for rail console type MRC-GT L=750mm and MRC-GT L=1000mm