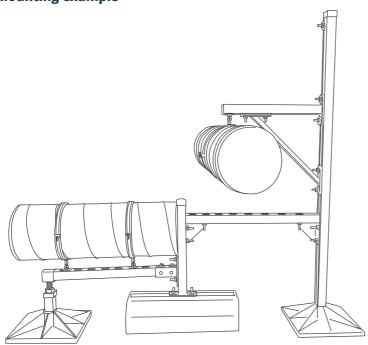

Mounting rails and profiles

**MRC-S 45°** 

Toothed mounting rails



# Extra support for rail console type MRC-S 45°

Extra support for rail console, type MRC & MRC-GT

#### **Brand**

SUFIX

#### **Specifications**

- MRC-S 45° L=450mm is used as extra support for rail console type MRC & MRC-GT L=200mm to MRC-GT L=600mm
   MRC-S 45° L=850mm is used as extra support for rail console type MRC-GT L=750mm and MRC-GT L=1000mm

### **Accessories**

To be mounted with:

- M10 bolts with nut, type BNU
  M10 sliding nuts with bolt, type SLNB-GT





Mounting rails and profiles

## **Mounting example**



## **Mounting example**