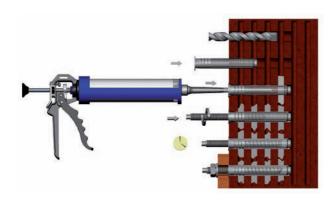

## **Application**

- Strong and durable fixing in massive and hollow foundation.Delivered with static mixer

#### **Specifications**

- Chemical fixation based on polyester-resin without styrene

- Very quick hardening
   Extraordinary fixation power
   No need for a special 2-component gun
   Application temperature: -5°C til +35°C

## **Accessories**

- Spare static mixer, type FIX-0-MIX
   Nylon plugs for hollow walls, type FIX-O-PLUG available in length 80 or 130 mm
   Cleaning wipes, type CLEANERS
   Gun, type GUN 18

**D.03** 

Sealants