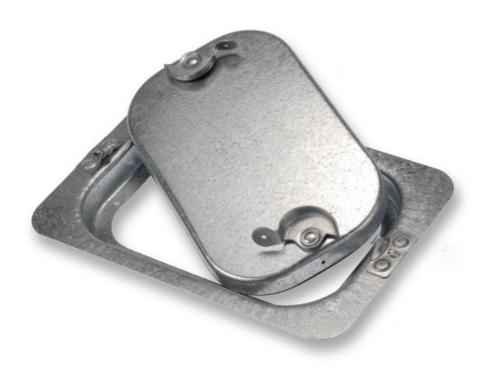

# Insulated flat access doors type IPD

Access door

## **Application**

■ To give access into a rectangular duct

#### **Material**

• Galvanized access door with a double-sided panel insulated with 25 mm of glassfiberwool

### **Specifications**

- Double-sided panelGlasswool insulation of 25 mmQuick-acting closures