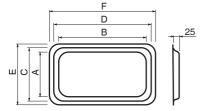

## Duct accessories

| Dimensions |        |        |        |        |        |        |
|------------|--------|--------|--------|--------|--------|--------|
|            | A [mm] | B [mm] | C [mm] | D [mm] | E [mm] | F [mm] |
| IPD-0      | 463    | 608    | 500    | 649    | 548    | 699    |
| IPD-1      | 327    | 463    | 368    | 500    | 418    | 548    |
| IPD-2      | 198    | 332    | 240    | 375    | 286    | 422    |
| IPD-3      | 116    | 206    | 150    | 240    | 185    | 288    |