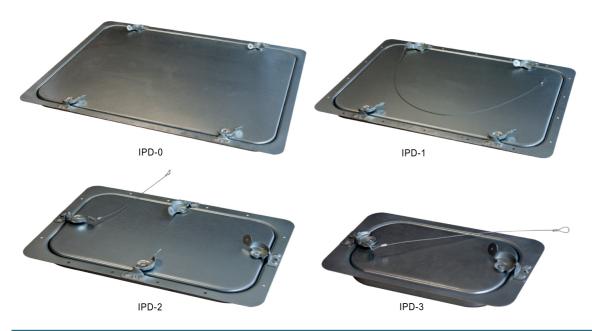

### **Specifications**

- Double-sided panelGlasswool insulation of 25 mmQuick-acting closures