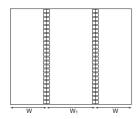

## Other available products

- FLC-PU with glassfiber and polyurethane flexible part
- FLC-SI with glassfiber and silicone flexible part

Duct accessories

| <b>Dimensions</b> |        |         |
|-------------------|--------|---------|
| Type              | W [mm] | W1 [mm] |
| FLC 35            | 35     | 60      |
| FLC 45            | 45     | 60      |
| FLC 70            | 70     | 100     |