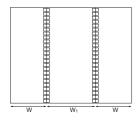

| Dimensions    |        |         |        |       |
|---------------|--------|---------|--------|-------|
| Туре          | W [mm] | W1 [mm] | W [mm] | C [m] |
| FLC 35-60-35  | 35     | 60      | 35     | 25    |
| FLC 45-60-45  | 45     | 60      | 45     | 25    |
| FLC 70-100-70 | 70     | 100     | 70     | 25    |