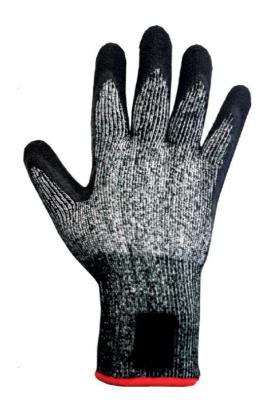

## Gloves / cut resistant type PPE-CUT 5/5

Personal protective equipment

## **Application**

- Appropriate for work on site at cold temperatures
  Excellent dexterity
  Excellent grip capacity
  Improved tear resistance
  Not waterproof

- Maximum protection when processing razor-sharp materials

## **Specifications**

- HPPE structure reinforced with acrylic and fiberglass

- Natural insulating latex coating
   Good grip in both dry and humid conditions
   Consists of one piece with elastic wrist section for optimal adjustment
- Seamless and ventilated backhand
- Excellent thermal insulation