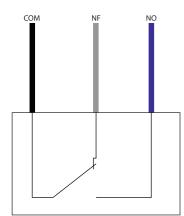

### Composition

3 wires: black (COM), grey (NF), blue (NO)
 Microswitch in IP65 housing (COM and NF connected when not switched, COM and NO connected when switched)

#### **Electrical connection**