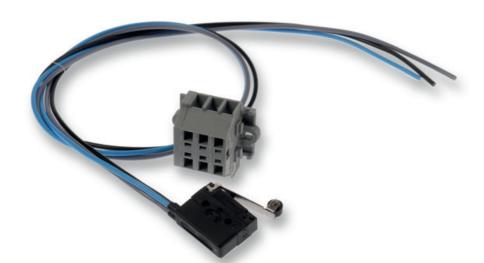

# Begin/end of range switch for CFTH type FDC CFTH

Begin or end of range switch for CR2 and CU2 with CFTH mechanism (Available in KIT or premounted as end-switch when ordered with fire dampers)

### Composition

3 wires: black (COM), grey (NF), blue (NO)
 Microswitch in IP65 housing (COM and NF connected when not switched, COM and NO connected when switched)

#### **Order example**

KIT FDC CFTH

Explanation

**KIT FDC CFTH** = End of range switch for CFTH mechanism (delivered separately)