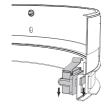

## Fire dampers

## **FCU SC**

Accessories for fire dampers Start/end of range switch For SC dampers

## Begin or end of range switches for SC type FCU SC

Begin or end of range switches for SC butterfly dampers pre-mounted **FCU SC** or delivered separately **KIT FCU SC** 

#### **Composition**

- 3 wires: black (COM), grey (NF), blue (NO)
   Microswitch in IP65 housing (COM and NF connected when not switched, COM and NO connected when switched)
- Mounting socket

#### Mounting

See drawing

#### **Order example**

KIT FCU SC

Explanation **KIT FCU SC** = End of range switch for **SC** fire resistant butterfly dampers

#### **Specifications**

Position switches: 1 mA...6A DC 5V...AC250V
Ambient temperature: -30°C up to 50°C

Maintenance : Maintenance free











# Fire dampers

#### **Electrical connection**