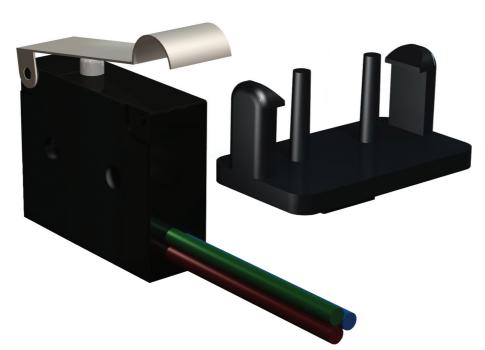

## Begin or end of range switches for SC type FCU SC

Begin or end of range switches for SC butterfly dampers pre-mounted **FCU SC** or delivered separately **KIT FCU SC** 

#### **Composition**

- 3 wires: black (COM), grey (NF), blue (NO)
   Microswitch in IP65 housing (COM and NF connected when not switched, COM and NO connected when switched)
- Mounting socket