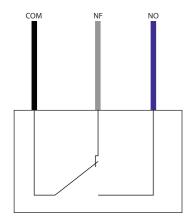

#### **Composition**

- 3 wires: black (COM), grey (NF), blue (NO)
   Microswitch in IP65 housing (COM and NF connected when not switched, COM and NO connected when switched)
- Mounting socket

#### **Electrical connection**