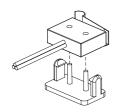

## Fire dampers

## **FCU SC**

Accessories for fire dampers Start/end of range switch For SC dampers

## Begin or end of range switches for SC type FCU SC

Begin or end of range switches for SC butterfly dampers pre-mounted **FCU SC** or delivered separately **KIT FCU SC** 

#### **Composition**

- 3 wires: black (COM), grey (NF), blue (NO)
   Microswitch in IP65 housing (COM and NF connected when not switched, COM and NO connected when switched)
- Mounting socket

#### Mounting

See drawing

#### **Order example**

KIT FCU SC

Explanation **KIT FCU SC** = End of range switch for **SC** fire resistant butterfly dampers

#### **Specifications**

Position switches: 1 mA...6A DC 5V...AC250V
Ambient temperature: -30°C up to 50°C

Maintenance : Maintenance free











# Fire dampers

#### **Electrical connection**