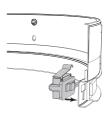

## Fire dampers

## **FCU SC**

Accessories for fire dampers Start/end of range switch For SC dampers

## Begin or end of range switches for SC type FCU SC

Begin or end of range switches for SC butterfly dampers pre-mounted **FCU SC** or delivered separately **KIT FCU SC** 

#### **Composition**

- 3 wires: black (COM), grey (NF), blue (NO)
   Microswitch in IP65 housing (COM and NF connected when not switched, COM and NO connected when switched)
- Mounting socket

#### Mounting

See drawing

#### **Order example**

KIT FCU SC

Explanation **KIT FCU SC** = End of range switch for **SC** fire resistant butterfly dampers

#### **Specifications**

Position switches: 1 mA...6A DC 5V...AC250V
Ambient temperature: -30°C up to 50°C

Maintenance : Maintenance free











# Fire dampers

#### **Electrical connection**