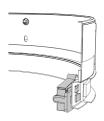

## Begin or end of range switches for SC type FCU SC

Begin or end of range switches for SC butterfly dampers pre-mounted **FCU SC** or delivered separately **KIT FCU SC** 

#### **Composition**

- 3 wires: black (COM), grey (NF), blue (NO)
   Microswitch in IP65 housing (COM and NF connected when not switched, COM and NO connected when switched)
- Mounting socket

#### Mounting

See drawing