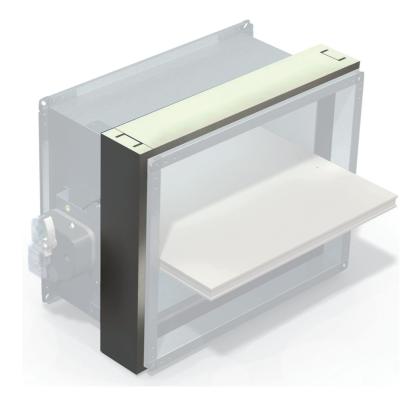

### **CULT-IFW**

Accessories for fire dampers For CU-LT

# Mounting kits for flexible walls type CULT-IFW

Premounted or separately delivered installation kits for flexible walls

#### Application

• Obligated when installing fire dampers of type CU-LT in flexible walls

#### Material

• Calciumsilicate fire resistant material

#### Mounting

 Premounted on fire dampers CU-LT+IFW when ordered together with the damper of separately delivered in KIT CULT-IFW of size 800 x 600, to be cut to desired size