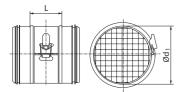

## List of symbols

- A = Filterholder + filter
- B = Filterholder without filter
  DPa = Pressure loss in Pa
- Q = Air volume given in  $m^3/s \times 10^{-3}$

| Dimensions |        |          |
|------------|--------|----------|
| SF         | L [mm] | Ød1 [mm] |
| 100        | 65     | 100      |
| 125        | 65     | 125      |
| 160        | 65     | 160      |
| 200        | 65     | 200      |
| 250        | 65     | 250      |
| 315        | 65     | 315      |