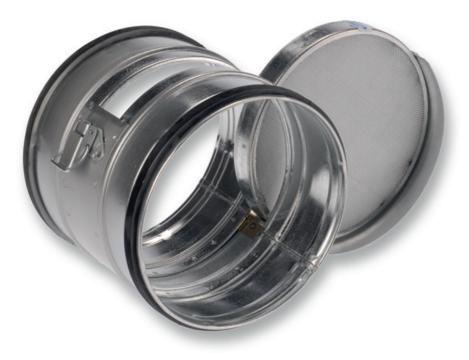

# Exchangeable duct filters G4 type SF

Circular galvanized steel filterhousings with easy accessible disposable filter

#### Composition

Galvanized steel housing with disposable G4 filter

#### Mounting

• To be placed in between two ducts