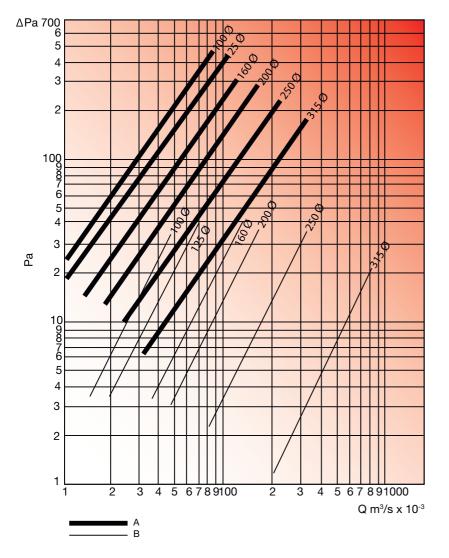

## **Pressure drop graphs**

## List of symbols

- A = Filterholder + filter
- B = Filterholder without filter
  DPa = Pressure loss in Pa
- Q = Air volume given in  $m^3/s \times 10^{-3}$

| Dimensions |        |          |
|------------|--------|----------|
| SF         | L [mm] | Ød1 [mm] |
| 100        | 65     | 100      |
| 125        | 65     | 125      |
| 160        | 65     | 160      |
| 200        | 65     | 200      |
| 250        | 65     | 250      |
| 315        | 65     | 315      |